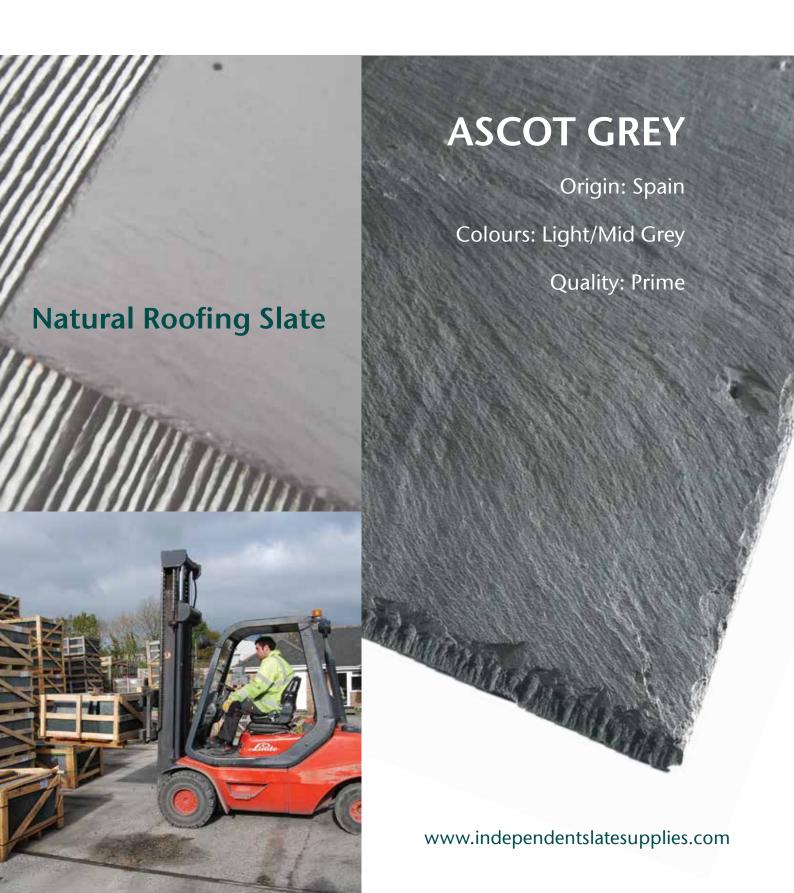

# Natural Roofing Slate: ASCOT GREY

Origin: Spain

Colour: Light/Mid Grey

Texture and Appearance: The Ascot Grey quarry is situated in one of the best and most prestigious areas for natural slate in North Western Spain. It is characteristically a beautiful light grey, pyrite free slate, which is smooth on the back with a textured surface.

**Quality: Prime** 

Slates Thickness: 6-8mm and 7-9mm

Sizes Available: The Ascot Grey is available in a variety of sizes, pre-holed, from:

300x200

350x200

400x200

400x250

500x250