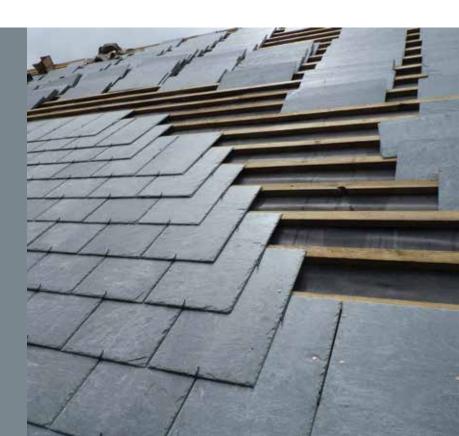

A Declaration of Performance (DOP) and full testing results can be provided upon request.

Practice for Slating and Tiling and BS8000-6:2013 Code of Practice for Workmanship on Building Sites - Slating and Tiling, this slate meets the strength requirements for the imposed and uniformly distributed wind and snow loads etc. The site exposure rating and the pitch of roof rafters will determine the size, pattern, lap and fixings for the slates and the following map and associated tables set out site exposure ratings and associated fixing guidelines for the UK and Northern Ireland.