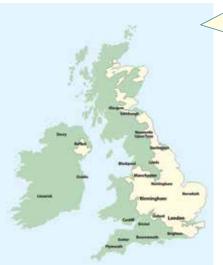

A Declaration of Performance (DOP) and full testing results can be provided upon request.

Practice for Slating and Tiling and BS8000-6:2013 Code of Practice for Workmanship on Building Sites - Slating and Tiling, this slate meets the strength requirements for the imposed and uniformly distributed wind and snow loads etc. The site exposure rating and the pitch of roof rafters will determine the size, pattern, lap and fixings for the slates and the following map and associated tables set out site exposure ratings and associated fixing guidelines for the UK and Northern Ireland.

Categories of Exposure to Driving Rain

- Cream areas depict driving rain exposures of less than 56 l/m² per spell (moderate)
- Green areas depict driving rain exposures of more than 56 l/m² per spell (severe)